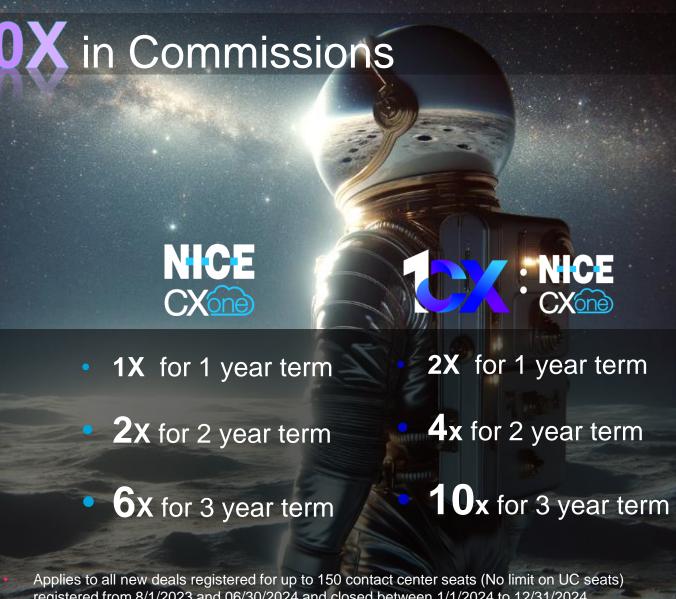

1CX+CXone: The Path to 10X in Commissions

## NiiGE CXOne

**NEW UCaaS Offering + Leading CX AI Platform** 

Applies to all new deals registered for up to 150 contact center seats (No limit on UC seats) registered from 8/1/2023 and 06/30/2024 and closed between 1/1/2024 to 12/31/2024 Commission based on the minimum committed of the Monthly Recurring Revenue (MRR) \*Paid on commissionable products only\*

## 1CX+CXone SPIFF:

## Terms and Conditions

- Applies to all new deals registered by TSDs for up to 150 contact center seats (No limit on UC seats) registered from 8/1/2023 and 06/30/2024 and closed between 1/1/2024 to 12/31/2024
- Commission based on the minimum committed of the Monthly Recurring Revenue (MRR) with minimal committed term of 12 months
  \*Paid on commissionable products only\*
- Commission will be paid following go-live, first invoice of contract minimum and upon expiration of any 'walk away' clause.
- A new Logo, is a company and its subsidiaries not currently doing business with NICE or the first-time sale of the NICE ACD on a company level and all its subsidiaries.
- Deep discount deals and ramp deals should be discussed with channel leaders to determine spiff amount and will be paid based on written communication by SVP Channels.
- In a case of more than one SPIFF eligible, NICE will only make one SPIFF payment, which will be the Bonus that yields the greater Bonus payment
- Contracts cancelled for any reason within first six months after go-live are subject to full chargeback and recovery. Chargebacks may be offset against any commissions due.
- NICE reserves the right to change the terms and conditions at any time.