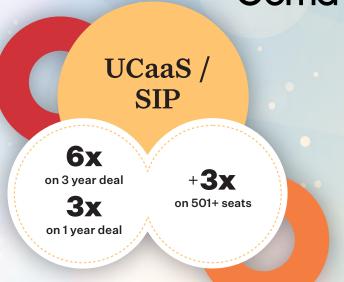

## BONUS +2x UCaaS / SIP

Add UCaaS/SIP to your existing AirDial customer or include in current AirDial quote and receive extra 2X on top of the current eligible UCaaS/SIP SPIFF.