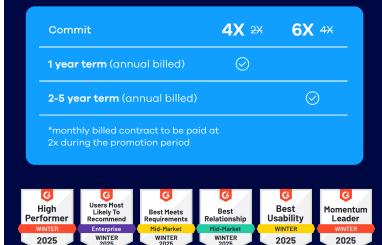

## Maximize Your Earnings: Unlock Higher SPIFFs!

SPIFF accelerator promotion only valid for deals closed by July 31, 2025.

"UJET is a great customer experience platform that I like for its omnichannel approach, which allows integrating different communication channels in one place. Its advantages include an easy-to-use interface, personalizing the customer experience, and analytics tools to improve service. In addition, its flexibility and scalability are strengths that stand out in the customer service arena."

### **Terms & Conditions**

- SPIFF calculations are based on monthly recurring revenue for UJET Licenses, excluding usage, taxes, fees, professional services, or third party revenue. Does not apply to pilot or demo accounts.
- Must be an active Trusted Advisor in good standing under a current UJET Technology Services Distributor.
- SPIFF to be paid at the end of the month following the months in which the first payment from the Customer is received by UJET.
- SPIFF accelerator promotion only valid for deals closed by July 31, 2025.
- SPIFF's not applicable to Closed opportunities that were sourced from UJET.